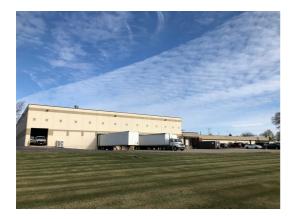

# 11381 McCormick Dr

11381 McCormick Dr Germantown, WI, 53022 | Washington County

## **Property Details**

Latitude: Longitude: Type of Space: 43.224888 -88.150660 **Industrial Building** 

# Description

• Excellent loading capacity: eight (8) external loading docks, two (2) internal docks and five (5) overhead doors • Heavy power • Outside storage capabilities • Located in Germantown Industrial Park • HVAC throughout warehouse • 45,000 SF+/- of 28' clear height • Fully sprinklered • Clean, well-maintained space